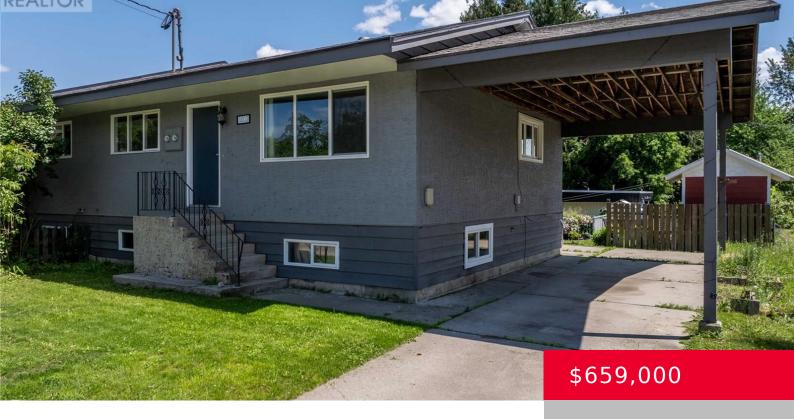

## 1002 VICTORIA ROAD, REVELSTOKE, BRITISH COLUMBIA, CANADA, V0E2S0

https://royallepagerevelstoke.ca

Well built 4 bedroom / 2 bathroom 1/2 duplex now available. Located between downtown Revelstoke and Revelstoke Mountain Resort, this home has seen numerous improvements over years including a high efficiency furnace and an HRV system. All bedrooms are generously sized while a bonus family room in the basement gives the family or roommates extra [...]

**Joe Lammers** 

Royal LePage Revelstoke

- Duplex
- Single Family
- Active
- 1486 sq ft

## **Overview**

Date added: Added 1 week ago

**Type:** Duplex

Lot Size: 0.07 acres

**Bedrooms:** 4

**Area, sq ft: 1486** sq ft

MLS ID: 10351550

Category: Single Family

**Status:** Active

Listing Brokerage: Royal LePage Revelstoke

**Bathrooms: 2** 

Year built: 1974

## **Building Details**

View: Mountain view

**Heating:** Forced air, Electric **Exterior:** Stucco, Wood siding

**Sewer:** Municipal sewage system

**Basement:** Full

Roof: Asphalt shingle, Unknown

Parking: Carport
Parking Total: 2