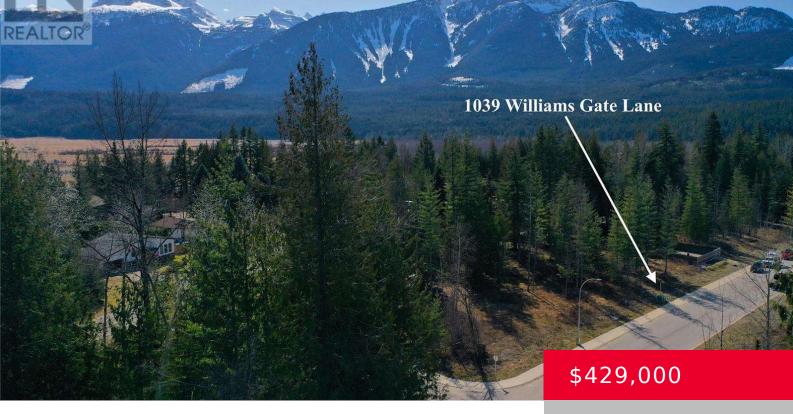

## 1039 WILLIAMS GATE LANE, REVELSTOKE, BRITISH COLUMBIA, CANADA, V0E2S1

https://royallepagerevelstoke.ca

1039 Williams Gate Lane combines a serene, upscale living experience with exceptional value. Situated on the coveted McCarty Bench and only minutes from Revelstoke Mountain Resort and the soon-to-be-finished Cabot Pacific golf course, this fully-serviced flat residential lot offers exceptional views in a brand new neighbourhood. The .136 acre property features just enough trees to [...]