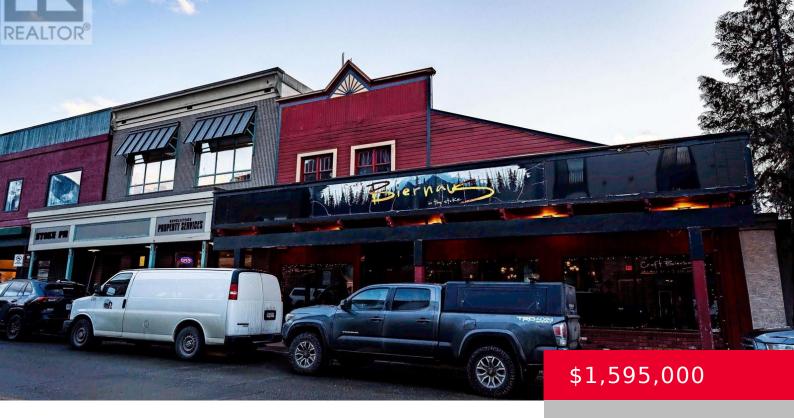

## 107 SECOND STREET EAST, REVELSTOKE, BRITISH COLUMBIA, CANADA, V0E2S0

https://royallepagerevelstoke.ca

Located in the heart of Revelstoke's bustling downtown core, 107 Second Street E presents a rare opportunity to own both prime real estate and an established business, Craft Bierhaus. This well-maintained property features a spacious and inviting interior designed for restaurant and bar operations, complete with a state-of-the-art 24-tap beer system, commercial kitchen, hand crafted [...]