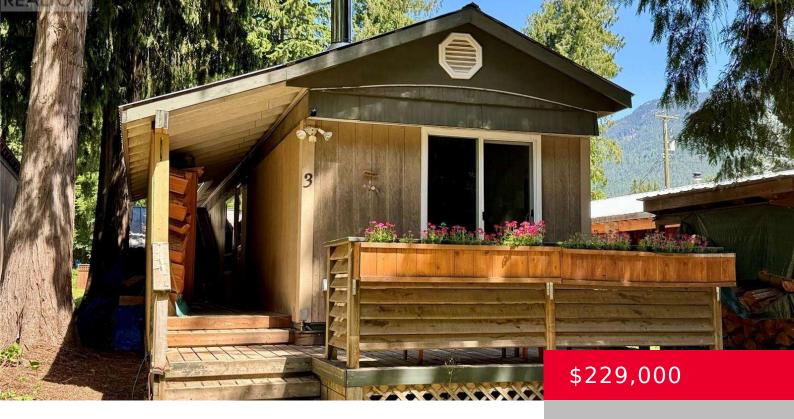

# 1079 LUNDELL ROAD, REVELSTOKE, BRITISH COLUMBIA, CANADA, V0E2S0

https://royallepagerevelstoke.ca

This cozy 3-bedroom manufactured home is surrounded by mature trees and offers affordability, privacy, and low-maintenance living in a quiet, forested setting in the Big Eddy. Enjoy summers on the rebuilt front deck and stay warm in winter with the WETT-certified wood stove. Located on a peaceful street across from Big Eddy Park with easy [...]

#### **Overview**

**Date added:** Added 5 months ago 

Category: Single Family

**Type:** Manufactured Home Status: Active

**Listing Brokerage:** Royal LePage Revelstoke **Bedrooms:** 3

Bathrooms: 1 Area, sq ft: 816 sq ft

## **Building Details**

**Roof:** Metal, Unknown **Heating:** Stove, Forced air, See remarks, Wood

**Exterior:** Wood siding **Parking Total:** 2

Sewer: Septic tank Water Source: Municipal water

### **Amenities & Features**

**Lot Features:** Treed **Fireplace Features:** Free Standing Metal