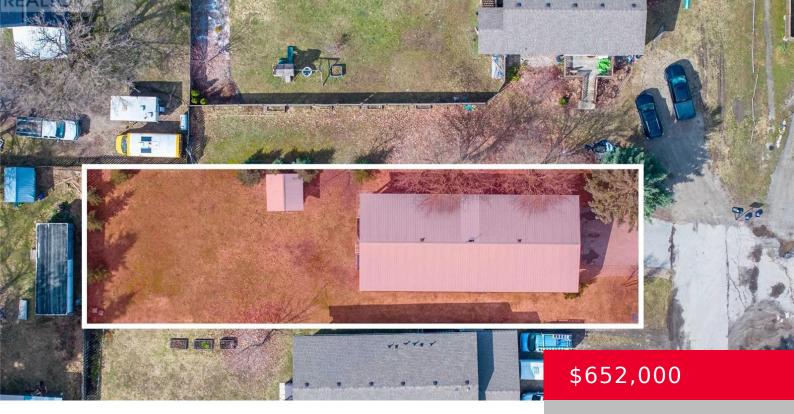

## 1107 DUCHMAN ROAD, REVELSTOKE, BRITISH COLUMBIA, CANADA, V0E2S0

https://royallepagerevelstoke.ca

Own your land—no pad rent! This move in ready home sits on a spacious 0.21-acre lot with stunning views, offering endless possibilities to build, expand, or simply enjoy as is. Recent upgrades include a new snow roof, single attached carport, brand-new foyer with storage cabinets and contemporary flooring. The large foyer opens through double doors [...]

## **Overview**

**Date added:** Added 3 weeks ago **Category:** Single Family

**Type:** Manufactured Home **Status:** Active

Lot Size: 0.21 acres Listing Brokerage: Coldwell Banker Executives Realty

**Bedrooms:** 2 **Bathrooms:** 2

Area, sq ft: 0.21 sq ft Year built: 1979

MLS ID: 10341426

## **Building Details**

View: Mountain view Roof: Metal, Unknown

**Heating:** Forced air, See remarks **Parking:** Carport, See Remarks

**Exterior:** Other, Aluminum Parking Total: 3

**Sewer:** Municipal sewage system **Water Source:** Municipal water