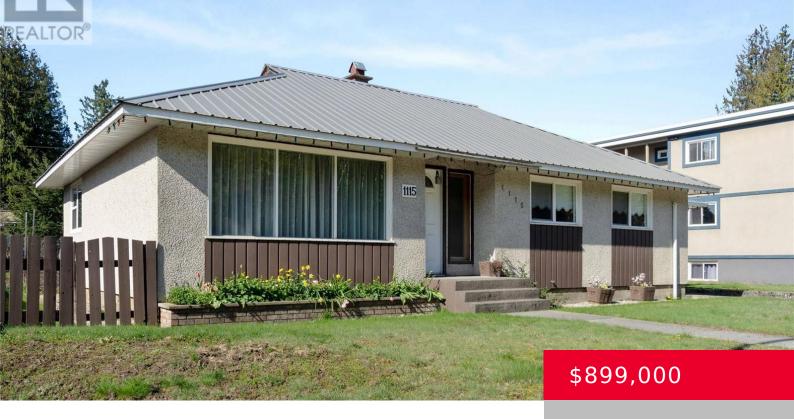

## 1115 VICTORIA ROAD WEST, REVELSTOKE, BRITISH COLUMBIA, CANADA, V0E2S0

https://royallepagerevelstoke.ca

Your Gateway to Revelstoke's Mountain Magic is 1115 Victoria Road West—where opportunity meets charm in the heart of one of BC's most sought-after mountain towns. This 4-bedroom character home sits proudly on a generous lot, offering a rare blend of family comfort and future potential. Step inside to find a warm, inviting layout with space [...]

## **Overview**

Date added: Added 7 months ago Category: Single Family

**Type:** House **Status:** Active

Lot Size: 0.24 acres Listing Brokerage: Royal LePage Downtown Realty

**Bedrooms:** 4 **Bathrooms:** 1

Area, sq ft: 1360 sq ft Year built: 1957

**MLS ID:** 10330735

## **Building Details**

**Roof:** Asphalt shingle, Unknown **Heating:** Forced air

Parking: Attached Garage, Rear, See Remarks Exterior: Wood, Stucco

Parking Total: 6 Sewer: Municipal sewage system

Water Source: Municipal water