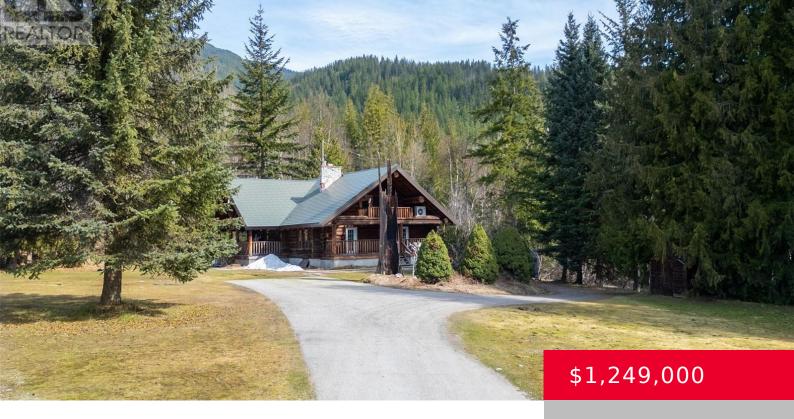

## 1130 MONTANA PLACE, REVELSTOKE, BRITISH COLUMBIA, CANADA, V0E2S0

https://royallepagerevelstoke.ca

Beautiful Log Home with Breathtaking Mountain Views on 1 acre of land within the city limits of Revelstoke, BC! Welcome to this stunning four-bedroom, four bathroom log home, your picturesque mountain home. This solid home offers a versatile layout, ideal for families or those looking to operate a bed and breakfast. As 2 of [...]

**Natasha Worby** 

Re/Max Revelstoke Realty

- House
- Single Family
- Active
- 3324 sq ft

## **Overview**

Date added: Added 2 months ago

**Type:** House

Lot Size: 1.01 acres

**Bedrooms:** 4

Area, sq ft: 3324 sq ft

MLS ID: 10342148

Category: Single Family