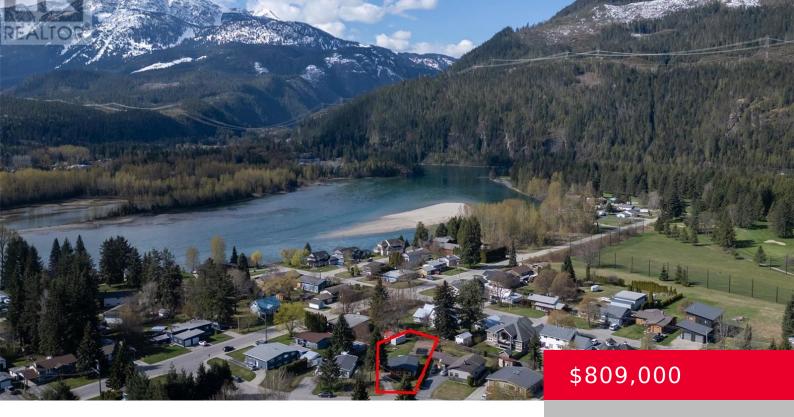

## 117 PETERSON DRIVE, REVELSTOKE, BRITISH COLUMBIA, CANADA, V0E2S0

https://royallepagerevelstoke.ca

Welcome to this beautifully renovated 3 bedroom rancher nestled in the heart of Columbia Park, one of Revelstoke's sought-after neighborhoods. Set on a generous .26 acre lot, this move in ready home offers the perfect blend of modern comfort and outdoor lifestyle. Each of the three bedrooms provide comfort and functionality, while the updated bathroom [...]

## **Overview**

**Date added:** Added 2 weeks ago

**Type:** House

Lot Size: 0.26 sq ft

**Bedrooms:** 3

Area, sq ft: 0.26 sq ft

**MLS ID:** 10345677

**Category:** Single Family