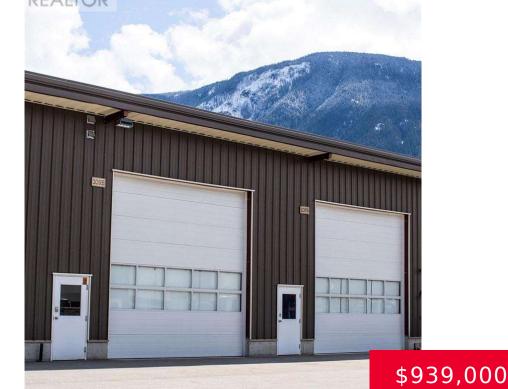

## 1240 POWERHOUSE ROAD, REVELSTOKE, BRITISH COLUMBIA, CANADA, V0E2S1

https://royallepagerevelstoke.ca

Turnkey Lodging Opportunity – Power House Road Development (Phase One) An exceptional investment opportunity in the sought-after Power House Road Development! This versatile unit has been reimagined as the ultimate ski and snowmobile retreat, featuring a king suite apartment and a shop space perfect for nightly rentals, or extended stays. The 777 sq. ft. king [...]