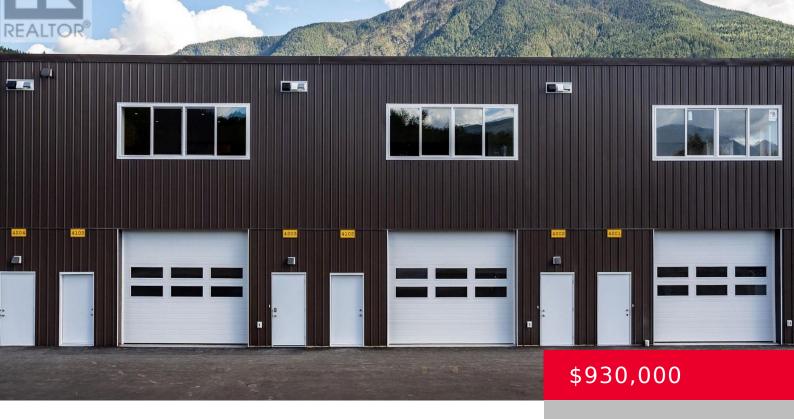

## 1240 POWERHOUSE ROAD, REVELSTOKE, BRITISH COLUMBIA, CANADA, V0E2S0

https://royallepagerevelstoke.ca

Seize the opportunity to own a brand new multi-use commercial and residential property in Revelstoke, BC! With flexible zoning, the ground floor is ideal for industrial or commercial ventures, while the second floor is designated for residential accommodation or commercial recreation vacation rentals.

Whether you need storage for your sleds or a space to launch [...]

**Don Teuton** 

Royal LePage Revelstoke

- Residential Commercial Mix
- Other
- Active
- 2500 sq ft