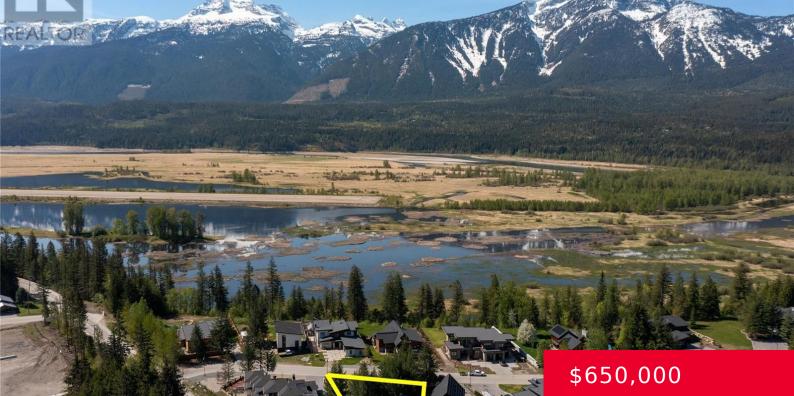

#### 1350 LEE ROAD, REVELSTOKE, BRITISH COLUMBIA, CANADA, V0E2S1

https://royallepagerevelstoke.ca

Tucked away in the prestigious, covenanted Lee Road subdivision, this spectacular 0.28-acre (approx. 95' x 125') flat lot offers stunning south-facing views of Mt. Begbie and the Monashees. Ideally situated near the soon-to-be-completed Cabot Pacific Golf Course, world-class Revelstoke Mountain Resort, and Williamson Lake, this property is also close to Arrow Heights Elementary, shops and [...]

### **Overview**

Date added: Added 2 months ago Type: Other Lot Size: 0.28 acres Area, sq ft: 0.28 sq ft

Category: Vacant Land Status: Active Listing Brokerage: RE/MAX Revelstoke Realty MLS ID: 10346221

# **Building Details**

View: Mountain view, Valley view, View (panoramic) Water Source: Municipal water

## **Amenities & Features**

Lot Features: Level lot, Irregular lot size