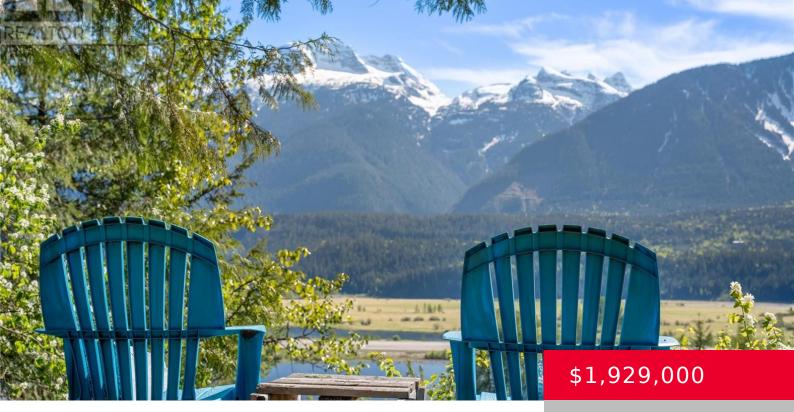

## 1447 SHIELL ROAD, REVELSTOKE, BRITISH COLUMBIA, CANADA, V0E2S0

https://royallepagerevelstoke.ca

This Contemporary Home has a timeless design with the focus on the on the breathtaking views. A unique home with many features, the south views of the Columbia River, ponds, Mt Begbie, and surrounding mountain ranges. The home features natural stone fireplaces, two view decks, one off the Primary Bedroom and Kitchen. The open layout [...]

## **Building Details**

| <b>View:</b> Mountain view, River view, Valley view, View of water, View (panoramic) | Roof: Other, Unknown            |
|--------------------------------------------------------------------------------------|---------------------------------|
| Heating: Baseboard heaters, Forced air, See remarks                                  | Parking: Attached Garage, Other |
| Exterior: Cedar Siding                                                               | Parking Total: 6                |
| Sewer: Septic tank                                                                   | Water Source: Municipal water   |
| Basement: Full                                                                       |                                 |