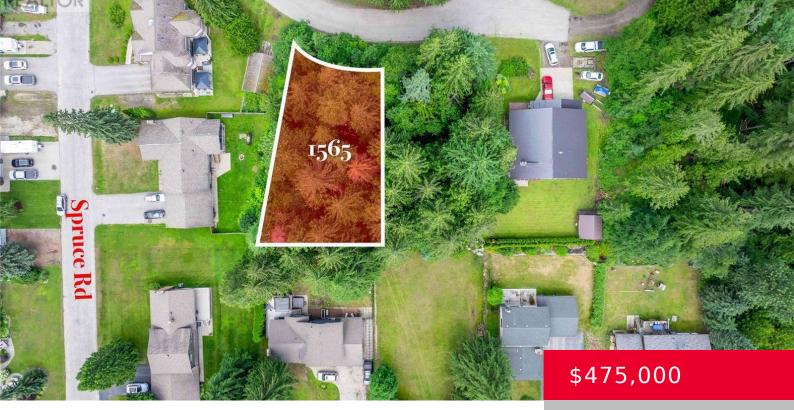

# **1565 PRATICO ROAD, REVELSTOKE, BRITISH COLUMBIA, CANADA, V0E2S1**

https://royallepagerevelstoke.ca

This ideally located lot is just minutes from Revelstoke Mountain Resort and the highly anticipated Cabot Golf Course, offering year-round recreation at your doorstep. Nestled near the vibrant Mackenzie Village—home to groceries, a local art gallery, eateries, daycare, shopping, and more—this property blends convenience with community. Families will appreciate being steps away from an elementary [...]

### Overview

Date added: Added 2 months agoCategory: Vacant LandType: OtherStatus: ActiveLot Size: 0.23 acresListing Brokerage: Coldwell Banker Executives RealtyMLS ID: 10354508

## **Amenities & Features**

Lot Features: Cul-de-sac, Private setting, Treed, Corner Site, Irregular lot size