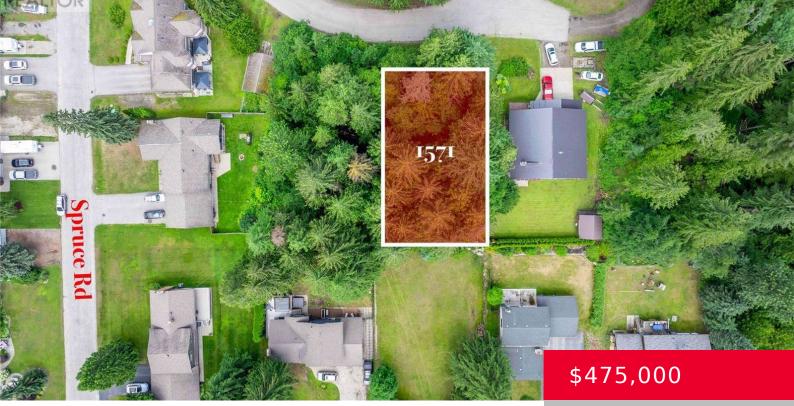

## 1571 PRATICO ROAD, REVELSTOKE, BRITISH COLUMBIA, CANADA, V0E2S1

https://royallepagerevelstoke.ca

This ideally located lot is just minutes from Revelstoke Mountain Resort and the highly anticipated Cabot Golf Course, offering year-round recreation at your doorstep. Nestled near the vibrant Mackenzie Village—home to groceries, a local art gallery, eateries, daycare, shopping, and more—this property blends convenience with community. Families will appreciate being steps away from an elementary [...]

## Overview

Date added: Added 2 months agoCategory: Vacant LandType: OtherStatus: ActiveLot Size: 0.23 acresListing Brokerage: Coldwell Banker Executives RealtyMLS ID: 10354512

## **Amenities & Features**

Lot Features: Private setting, Treed