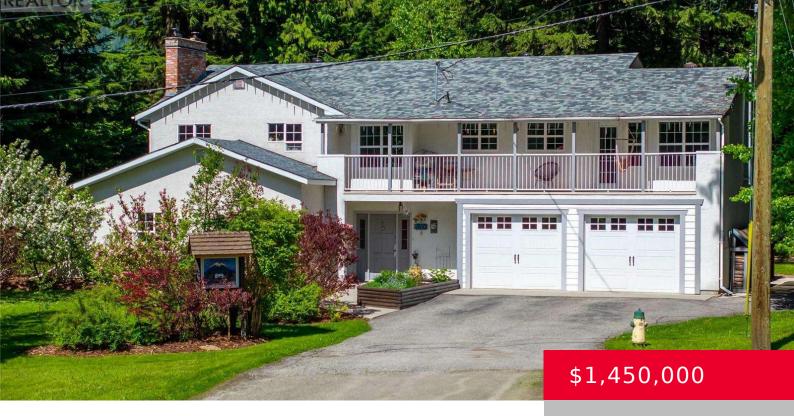

# 1640 GALT CRESCENT, REVELSTOKE, BRITISH COLUMBIA, CANADA, V0E2S1

https://royallepagerevelstoke.ca

Nestled against a forested hillside, this bright two-storey home is located on a quiet street. The five-bedroom, 2.5 bath home features a large yard with many gardening areas, and relaxing spaces. There is a sheltered hot tub, wooden bench swing, woodshed and bridge by a water feature. The driveway leads up to a two-car garage [...]

#### **Overview**

Date added: Added 3 months ago Category: Single Family

**Type:** House **Status:** Active

Lot Size: 0.36 acres Listing Brokerage: Coldwell Banker Executives Realty

**Bedrooms:** 5 **Bathrooms:** 3

**Area, sq ft: 3030** sq ft **Year built: 1977** 

MLS ID: 10349395

## **Building Details**

**Roof:** Asphalt shingle, Unknown **Heating:** Baseboard heaters, Forced air, See remarks

Parking: Attached Garage, See Remarks Exterior: Stucco

Parking Total: 7 Sewer: Septic tank