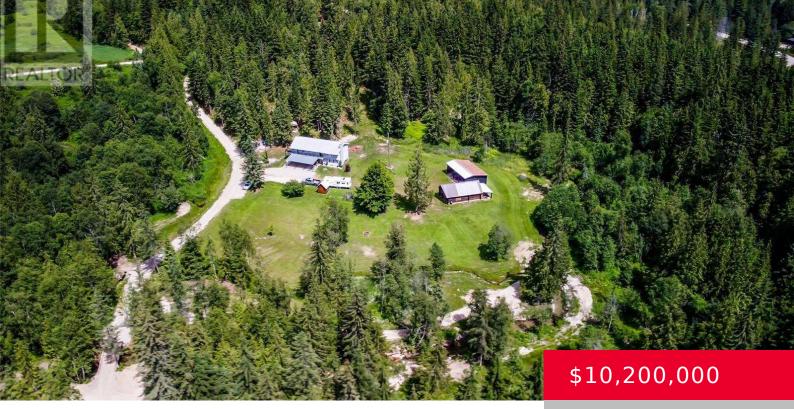

## 1750 HIGHWAY 23 SOUTH HIGHWAY SOUTH, REVELSTOKE, BRITISH COLUMBIA, CANADA, V0E2S0

https://royallepagerevelstoke.ca

Your gateway to your private retreat, this property is a 35.14 pristine acreage located minutes from Revelstoke. Experience the outdoors on this large acreage with your own ski trails, cross-country skiing, and forested trails. The acreage is surrounded by the beauty of the mountains, Mt. Begbie, Mt. Cartier, and Mt Revelstoke. The main house has [...]

## Overview

Date added: Added 5 months agoCategory: Single FamilyType: HouseStatus: ActiveLot Size: 35.14 acresListing Brokerage: RE/MAX Revelstoke RealtyBedrooms: 4Bathrooms: 2Area, sq ft: 2668 sq ftYear built: 1978MLS ID: 10337627