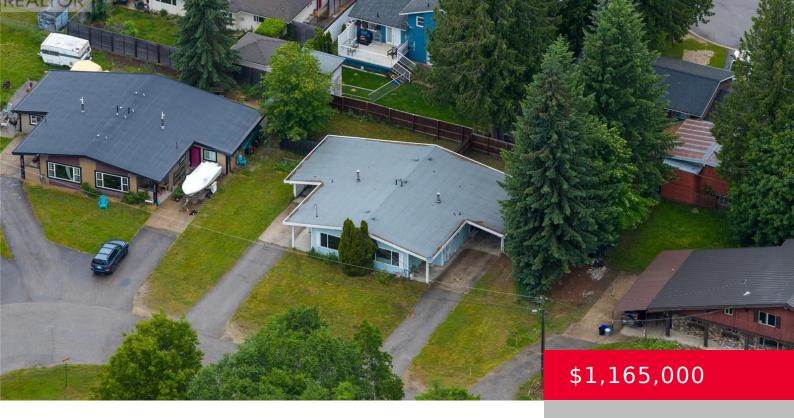

## 1822 A&B MALEY ROAD, REVELSTOKE, BRITISH COLUMBIA, CANADA, V0E2S0

https://royallepagerevelstoke.ca

Investor Alert! This fully renovated south-facing duplex offers an exceptional opportunity for staff housing, rental income, or multifamily living. Located on a spacious south facing 0.22-acre fenced lot, this property features 4 bedrooms + 2 dens and 4 bathrooms in total—each side offering 2 bedrooms, 1 den, and 2 full baths. Both units have been [...]

## **Overview**

Date added: Added 2 months ago Category: Single Family

**Type:** Duplex **Status:** Active

Lot Size: 0.22 acres Listing Brokerage: RE/MAX Revelstoke Realty

**Bedrooms:** 6 **Bathrooms:** 4