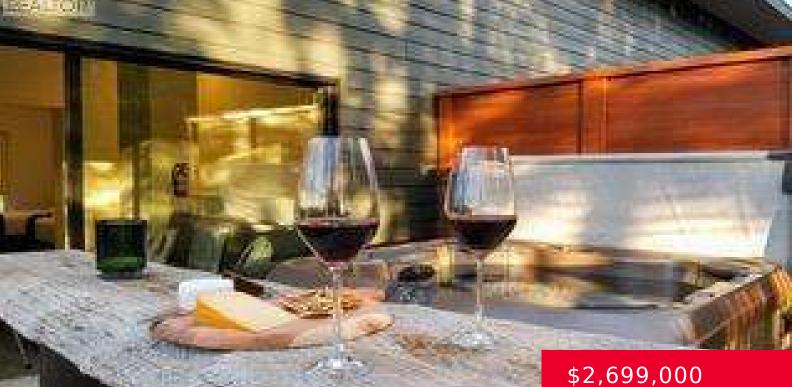

### **1901 NELS NELSON CRESCENT, REVELSTOKE, BRITISH COLUMBIA, CANADA, V0E2S3**

https://royallepagerevelstoke.ca

Lifestyle and Comfort: This spacious 2,169 sf. plus patio/deck outdoor living space offers over 2,500 sqft and a corner unit townhouse with lots of extra windows, 4 bedrooms and 4.5 bathrooms, comfortably accommodating up to 10 guests. Open-Concept Living: The main level features an open-concept welcoming great room with lots of windows that seamlessly combines [...]

#### *φΖ*,0*99*,000

- Row / Townhouse
- Single Family
- Active
- 2168 sq ft

## Overview

Date added: Added 3 months ago Type: Row / Townhouse Listing Brokerage: Royal LePage Little Oak Realty Bedrooms: 3 Area, sq ft: 2168 sq ft MLS ID: 10350179 Category: Single Family Status: Active Building Features: Daycare, Other Bathrooms: 5 Year built: 2018