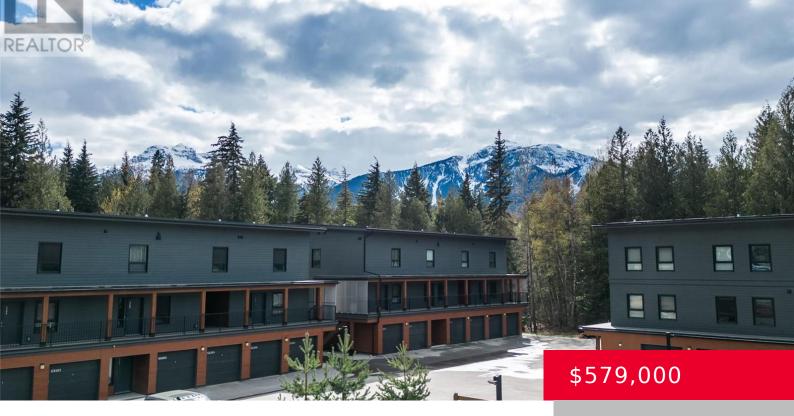

## 1901 NELS NELSON CRESCENT, REVELSTOKE, BRITISH COLUMBIA, CANADA, V0E2S3

https://royallepagerevelstoke.ca

Discover the perfect blend of comfort and convenience with this spacious one bedroom, one bathroom condo in MacKenzie Village. You will love the open concept living, maximizing space and natural light. A stylish kitchen with modern appliances and ample storage, which opens to a patio for enjoying the mountain air and views. Situated within close proximity to Revelstoke Mountain Resort and across from the proposed Cabot Golf Course, this property offers a prime location for outdoor enthusiasts. This property is zoned CD17 which allows for nightly rentals , providing very flexible use. There is a dedicated parking stall as well as a large 12' by 12 ' storage room, so lots of space for all the gear! Don't miss out on this fantastic opportunity to own a piece of MacKenzie Village. Please contact today for more information or to arrange a showing. (id:17891)

## **Building Details**

View: Mountain view, View (panoramic) Roof: Other, Unknown

**Heating:** Baseboard heaters, Electric **Parking:** Surfaced

Exterior: Other Parking Total: 1

Sewer: Municipal sewage system Water Source: Municipal water