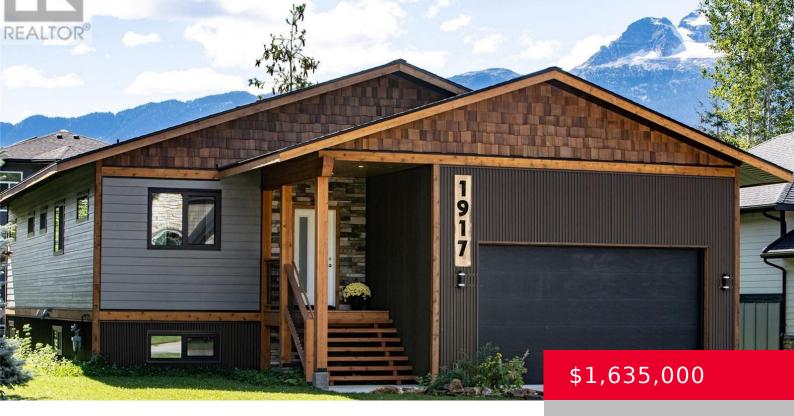

# 1917 ASPEN CRESCENT, REVELSTOKE, BRITISH COLUMBIA, CANADA, V0E2S0

https://royallepagerevelstoke.ca

This beautiful 2018 custom home that is zoned for Short term rentals is not to be missed! The attention to detail is amazing – from the clear douglas fir doors and trim to the triple pane windows and wide plank hickory hardwood floors, the high level of craftsmanship is evident throughout. This home is an [...]

## **Building Details**

View: Mountain view Roof: Asphalt shingle, Unknown

**Heating:** Forced air, Other **Parking:** Attached Garage

**Exterior:** Stone, Cedar Siding, Other, Aluminum Parking Total: 1

Sewer: Municipal sewage system Water Source: Municipal water