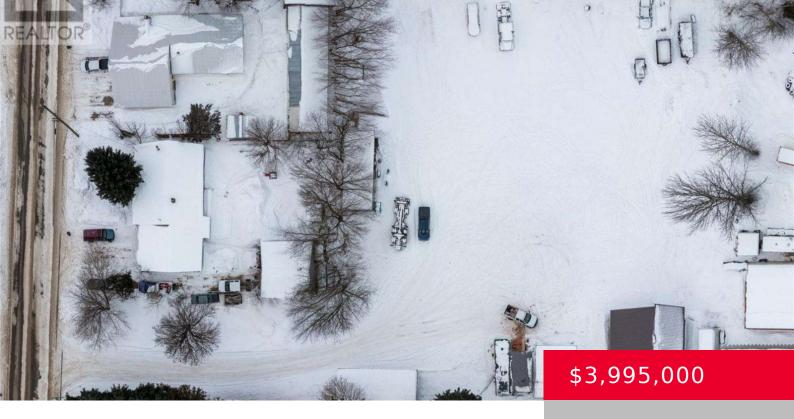

## 1960 BIG EDDY ROAD, REVELSTOKE, BRITISH COLUMBIA, CANADA, V0E2S0

https://royallepagerevelstoke.ca

Attention Developers! This 1.49-acre property in Revelstoke's Big Eddy neighborhood is fully primed for immediate construction. With approved building plans and permits in place for a 14-unit warehouse, you can break ground right away. Additionally, plans and permits for a duplex with suite potential add even more investment versatility. An existing 1,800 sq. ft. warehouse [...]