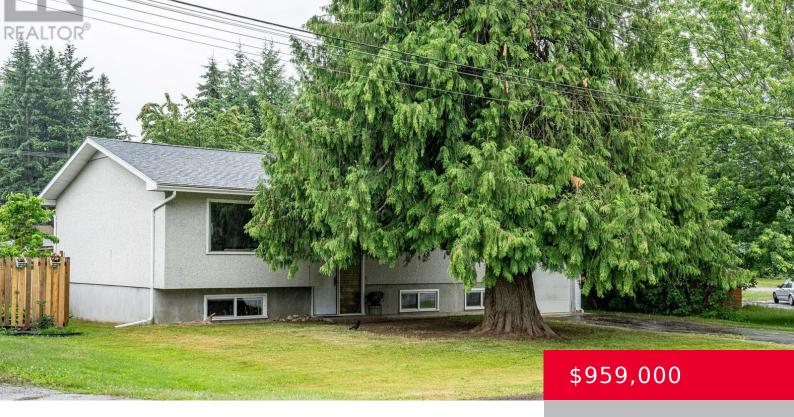

## 1981 MADDOCKS ROAD, REVELSTOKE, BRITISH COLUMBIA, CANADA, V0E2S0

https://royallepagerevelstoke.ca

Located on a quiet street in the heart of Columbia Park, 1981 Maddocks Road offers functional living space and a private backyard – all just minutes from Columbia Park Elementary, local parks and the Revelstoke Golf Club. Upstairs, the main living area includes an open-concept kitchen, living, and dining space that extends to a sunny [...]

- House
- Single Family
- Active
- 2288 sq ft

## **Overview**

**Date added:** Added 2 days ago

**Type:** House

Lot Size: 0.17 acres

**Bedrooms:** 4

Area, sq ft: 2288 sq ft

**MLS ID:** 10352937

**Category:** Single Family

**Status:** Active

**Listing Brokerage:** Royal LePage Revelstoke

Bathrooms: 3

Year built: 1970

## **Building Details**

**Roof:** Vinyl Shingles, Unknown **Heating:** Forced air

Parking: Attached Garage, Street, See Remarks Exterior: Stucco, Vinyl siding

Parking Total: 5 Sewer: Municipal sewage system