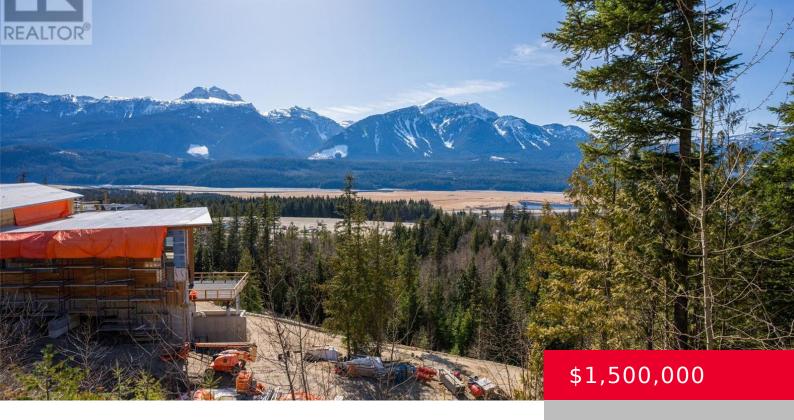

# 2080 MACKENZIE COURT, REVELSTOKE, BRITISH COLUMBIA, CANADA, V0E2S3

https://royallepagerevelstoke.ca

One of the last magnificent estate lots remaining on Mackenzie Court, this lot is a larger 1.0 acre with superb views of the majestic mountain ranges, including our iconic Mt. Begbie. South views on the Columbia River and the future Cabot Fairways. This lot is right at the base of Mt. Mackenzie, your opportunity to [...]