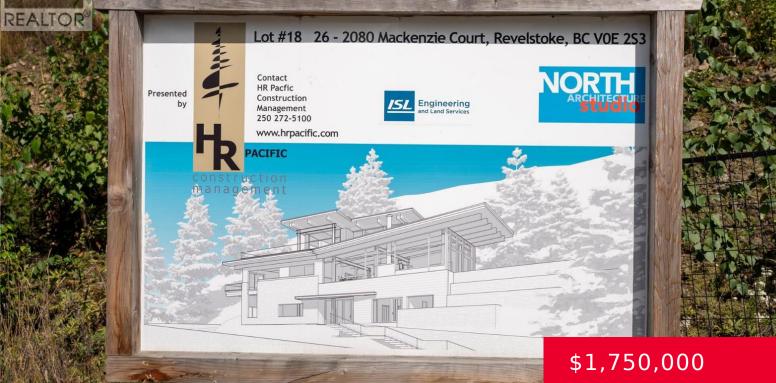

## 2080 MACKENZIE COURT, REVELSTOKE, **BRITISH COLUMBIA, CANADA, VOE2SO**

https://royallepagerevelstoke.ca

\*\*Building Ready\*\*: Approved building plans are available for the purchaser. The geotechnical assessment and the riparian study have been completed, making this lot ready for construction. This is one of the last magnificent estate lots available on the first bench of the mountain, offering unobstructed views. Most of Mackenzie Court features finished homes, and this [...]