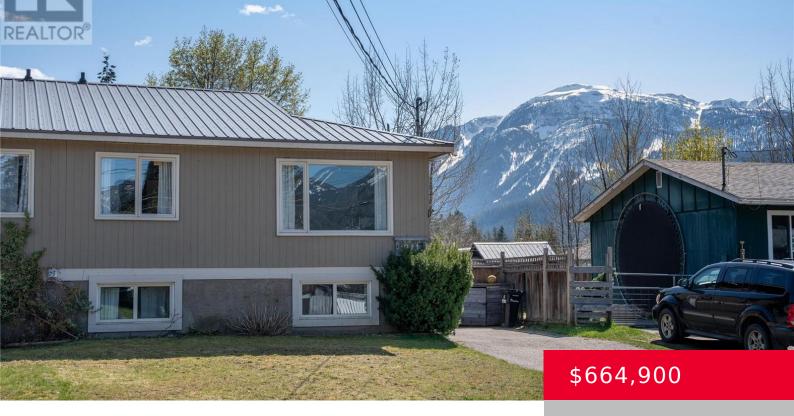

## 211 VIERS CRESCENT, REVELSTOKE, BRITISH COLUMBIA, CANADA, V0E2S0

https://royallepagerevelstoke.ca

4 bedrooms, 2 bath home located in Columbia Park, the perfect place to call home. 2 bedrooms on the main and the 2 bedrooms in the basement could use finishing touches. Great to have features include new basement windows and an HRV System. The new zoning will allow a suite in a Duplex or if [...]

## **Overview**

**Date added:** Added 2 weeks ago

**Type:** Duplex

Lot Size: 0.09 sq ft

**Bedrooms:** 3

Area, sq ft: 0.09 sq ft

MLS ID: 10344928

**Category:** Single Family

**Status:** Active

Listing Brokerage: Re/Max Revelstoke Realty

**Bathrooms:** 2

Year built: 1976

## **Building Details**

**Heating:** Baseboard heaters, Electric **Parking:** Other

Parking Total: 2 Sewer: Municipal sewage system

Water Source: Municipal water Basement: Full