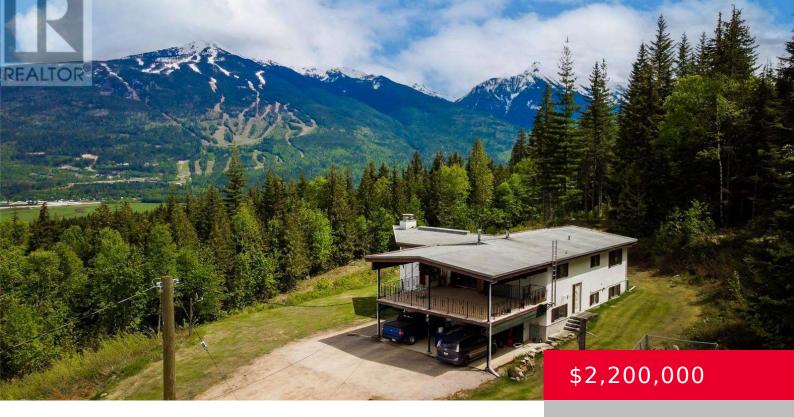

# 2180 CLOUGH ROAD, REVELSTOKE, BRITISH COLUMBIA, CANADA, V0E2S0

https://royallepagerevelstoke.ca

Acreage living just 8 minutes from Downtown Revelstoke! This partly forested 9.89 acre gem sits above the valley floor and boasts spectacular views of the Columbia River Valley and the surrounding iconic mountains. This slice of paradise is unparalleled when it comes to value. Renovate the existing 3 bedroom home or build the home you've [...]

#### **Overview**

Date added: Added 6 months ago Category: Single Family

**Type:** House **Status:** Active

Lot Size: 9.89 acres Listing Brokerage: RE/MAX Revelstoke Realty

**Bedrooms:** 3 **Bathrooms:** 2

## **Building Details**

**View:** Mountain view, Valley view **Roof:** Other, Unknown

**Heating:** Forced air, See remarks, Other **Parking:** Carport

**Exterior:** Stucco Parking Total: 6

Sewer: Septic tank Water Source: Well