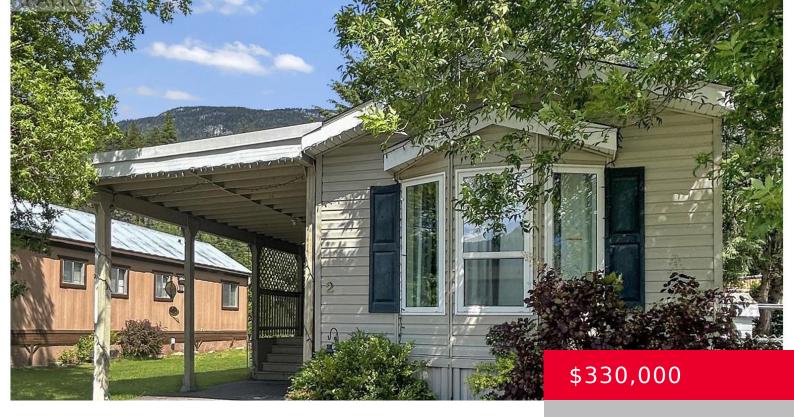

## 241 23 HIGHWAY NORTH, REVELSTOKE, BRITISH COLUMBIA, CANADA, V0E2S0

https://royallepagerevelstoke.ca

Welcome to your new home in the Glacier Heights Manufactured Home Park! This well-maintained 1,188 square foot, 3-bedroom, 1-bath home is the ideal starter home for a growing family. Step inside and be greeted by a spacious, open-concept kitchen, dining, and living area, perfect for family meals and cozy evenings together. The large bonus space [...]

## Overview

Date added: Added 1 month ago Type: Manufactured Home Listing Brokerage: Re/Max Revelstoke Realty Bathrooms: 1 MLS ID: 10339308 Category: Single Family Status: Active Bedrooms: 3 Year built: 2007

## **Building Details**

View: Mountain view Heating: Forced air, See remarks Exterior: Vinyl siding Sewer: Municipal sewage system Roof: Asphalt shingle, Unknown Parking: Carport Parking Total: 2 Water Source: Municipal water