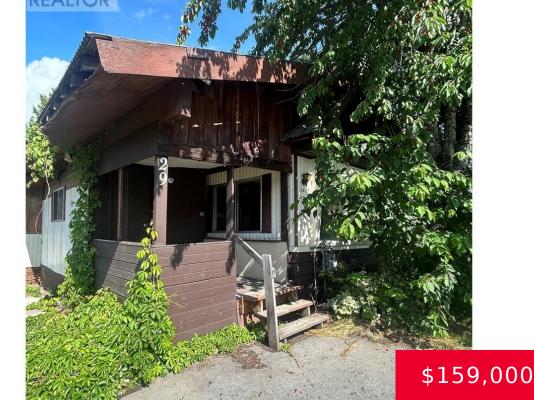

## 241 23 HIGHWAY NORTH, REVELSTOKE, BRITISH COLUMBIA, CANADA, V0E2S0

https://royallepagerevelstoke.ca

This approximately 1,000 sq. ft. manufactured home is a great opportunity to enter the Revelstoke real estate market. A generous mudroom offers plenty of space for outdoor gear and storage. The home features a spacious living area, 2 bedrooms, 1 bathroom, and a versatile bonus room—ideal for a third bedroom, home office, or playroom. Newer [...]

**Tara Sutherland** 

RE/MAX Revelstoke Realty

- Manufactured Home
- Single Family
- Active
- 1078 sq ft

## **Overview**

Date added: Added 1 week ago

Type: Manufactured Home

Listing Brokerage: RE/MAX Revelstoke Realty

 $\textbf{Bathrooms:}\ 1$ 

Year built: 1972

**Category:** Single Family

**Status:** Active

**Bedrooms: 2** 

Area, sq ft: 1078 sq ft

MLS ID: 10353909

## **Building Details**

View: Mountain view

**Heating:** Baseboard heaters, Forced air, Electric, See

remarks

**Exterior:** Wood siding, Cedar Siding, Aluminum

Sewer: Municipal sewage system

**Roof:** Metal, Unknown