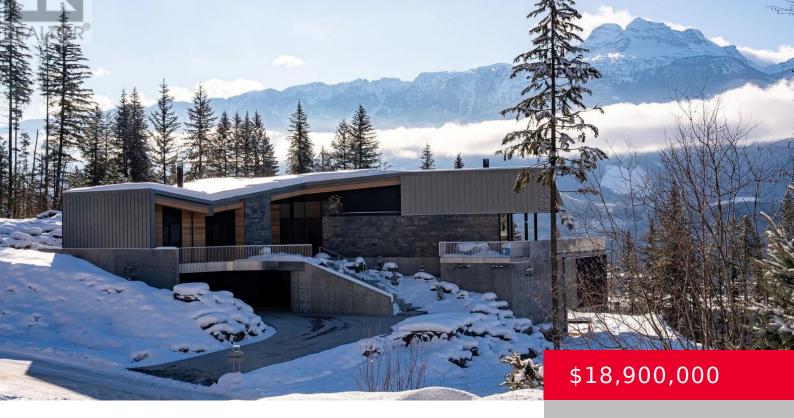

## 2465 MONASHEE COURT, REVELSTOKE, BRITISH COLUMBIA, CANADA, V0E2S0

https://royallepagerevelstoke.ca

Welcome to #11 2465 Monashee Court, a newly completed luxury residence perched above the base of Revelstoke Mountain Resort. Finished in 2024, this stunning property features a beautifully designed open-concept layout with four bedrooms and five bathrooms in the main home, plus an attached two-bedroom caretakers suite. Situated on a 1.199-acre lot, it offers breathtaking [...]