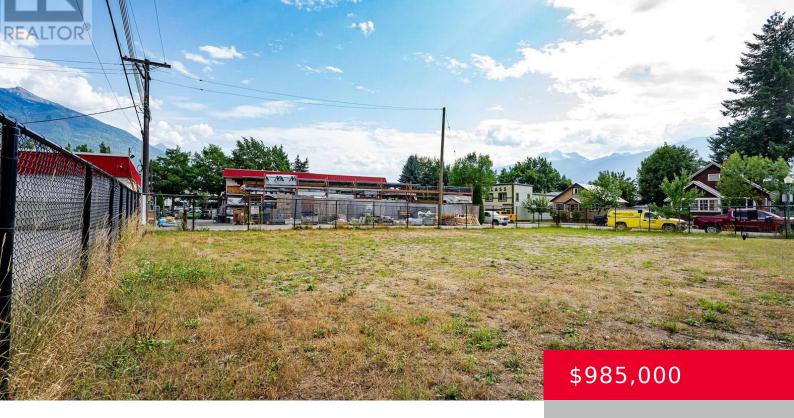

## 310 2ND STREET WEST, REVELSTOKE, BRITISH COLUMBIA, CANADA, V0E2S0

https://royallepagerevelstoke.ca

One of Revelstoke's finest and last, central downtown & undeveloped lots. Mixed use commercial zoning allows for a multitude of commercial and residential development uses. Bordered by Signs Ink, Home Hardware and the Revelstoke Museum, this lot is dead centre in the middle of downtown with perfect walk ability in the downtown core. Lot is [...]

## **Overview**

Date added: Added 3 days ago Category: Vacant Land

**Type:** Other **Status:** Active

Lot Size: 0.13 acres Listing Brokerage: Coldwell Banker Executives Realty

**MLS ID:** 10356571

## **Building Details**

**View:** Mountain view **Sewer:** Municipal sewage system

Water Source: Municipal water

## **Amenities & Features**

Lot Features: Level lot, Corner Site