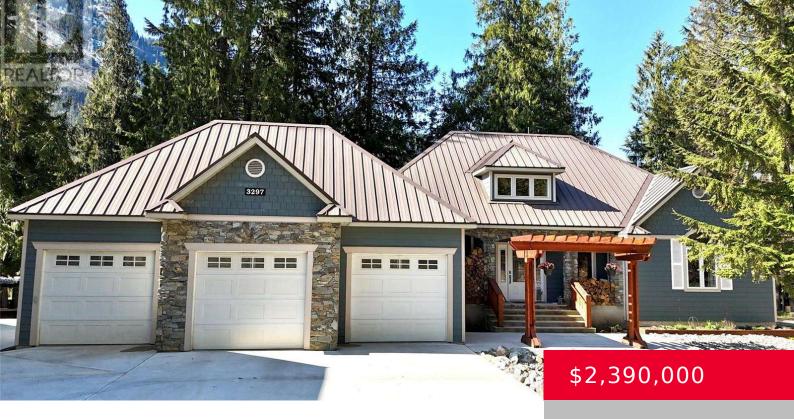

## 3297 BACK ROAD, REVELSTOKE, BRITISH COLUMBIA, CANADA, V0E2S0

https://royallepagerevelstoke.ca

An exceptionally rare opportunity to own a premier residential resort property on over half an acre, perfectly positioned at the base of Boulder Mountain's renowned snowmobile and recreational trail network. The crown jewel is a custom-built luxury walkout bungalow offering over 3,300 sq ft of refined mountain living. Below, The Hideaway Suite comfortably sleeps 8–10 [...]

**John Sparrow** 

Coldwell Banker Executives Realty

- House
- Single Family
- Active
- 3194 sq ft

## **Overview**

Date added: Added 3 months ago Category: Single Family

**Type:** House **Status:** Active

Lot Size: 0.53 acres Listing Brokerage: Coldwell Banker Executives Realty

**Bedrooms:** 4 **Bathrooms:** 3

## **Building Details**

View: Mountain view Roof: Metal, Unknown

**Heating:** Baseboard heaters, In Floor Heating, **Parking:** Attached Garage, Oversize,

Electric Heated Garage

**Exterior:** Stone, Other **Parking Total:** 3