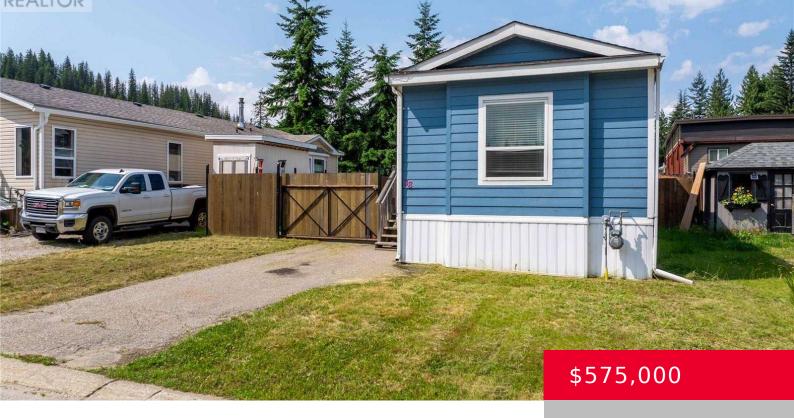

# 38 JOHNSON WAY, REVELSTOKE, BRITISH COLUMBIA, CANADA, V0E2S1

https://royallepagerevelstoke.ca

Representing one of the best entry level market homes in Revelstoke, this 2 bedroom / 2 bath manufactured home sits on it's own city sized lot. Built in 2015, this well appointed Johnson Heights home features great surrounding mountain views, Hardie Plank siding, a fully dry-walled interior, stainless steel appliances, high efficiency heat pump with [...]

#### **Rich Hamilton**

Coldwell Banker Executives Realty

- Manufactured Home
- Single Family
- Active
- 1056 sq ft

### **Overview**

Date added: Added 2 months ago Category: Single Family

**Type:** Manufactured Home **Status:** Active

Lot Size: 0.1 acres Listing Brokerage: Coldwell Banker Executives Realty

**Bedrooms:** 2 **Bathrooms:** 2

**Area, sq ft: 1056** sq ft **Year built:** 2015

**MLS ID:** 10352759

## **Building Details**

View: Mountain view Roof: Asphalt shingle, Unknown

**Heating:** Forced air, See remarks **Parking:** See Remarks

**Exterior:** Other **Parking Total:** 2

Sewer: Municipal sewage system Water Source: Municipal water