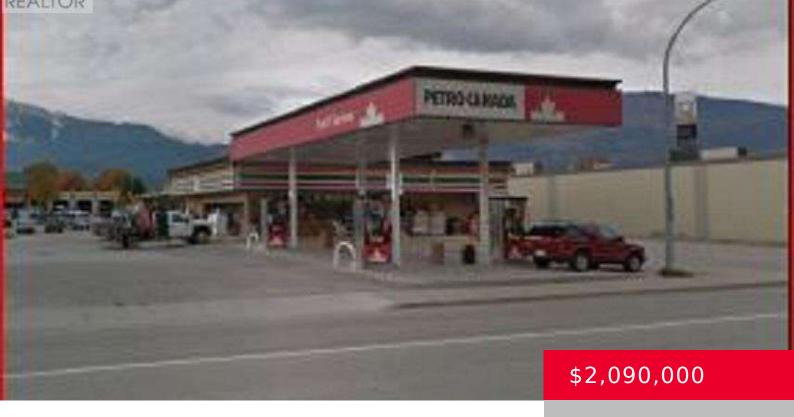

# 401 VICTORIA ROAD WEST, REVELSTOKE, BRITISH COLUMBIA, CANADA, V0E2S0

https://royallepagerevelstoke.ca

""FREE STANDING BUILDING"" The property is located within the downtown area and zoned C1 (Central Business District 2.0 for apartment building and 2.5 for General Commercial and Institution use under the current OCP) Lot size is 20,860 sq/ft and is improved with a single level building of about 2,745 sq/ft build in 1992, occupied by [...]

#### **John Di Tosto**

Royal LePage West Real Estate Services

- Retail
- Retai
- Active
- 2745 sq ft

### **Overview**

Date added: Added 7 months ago Category: Retail

Type: Retail Status: Active

Lot Size: 0.48 acres Listing Brokerage: Royal LePage West Real Estate Services

Area, sq ft: 2745 sq ft Year built: 1992