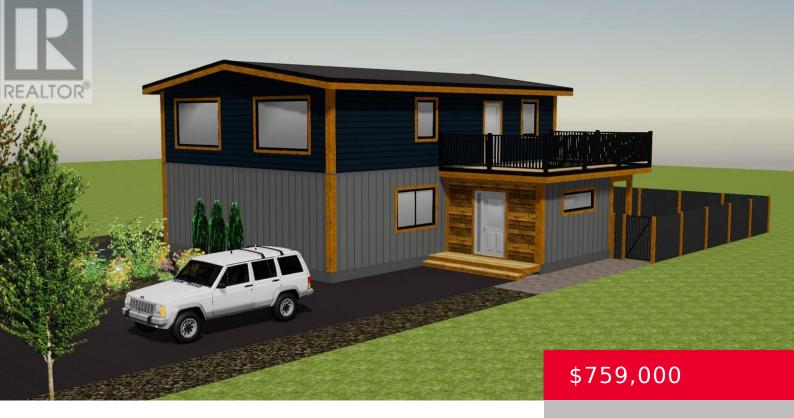

## 709 BIG EDDY ROAD, REVELSTOKE, BRITISH COLUMBIA, CANADA, V0E3K0

https://royallepagerevelstoke.ca

Welcome to your future home, thoughtfully crafted with growing families in mind. This pre-construction gem blends energy efficiency, generous space, and everyday comfort—all just steps from nature. You'll have the choice between two flexible floorplans: a spacious three-bedroom with 1.5 or 2 bathrooms, or a two-bedroom plus den with 1.5 or 2 bathrooms—perfect for a [...]

## **Overview**

**Date added:** Added 3 days ago

**Type:** Duplex

Lot Size: 0.06 acres

**Bedrooms:** 2

**Area, sq ft: 1238** sq ft

Category: Single Family

Status: Active

## **Amenities & Features**

Lot Features: Balcony