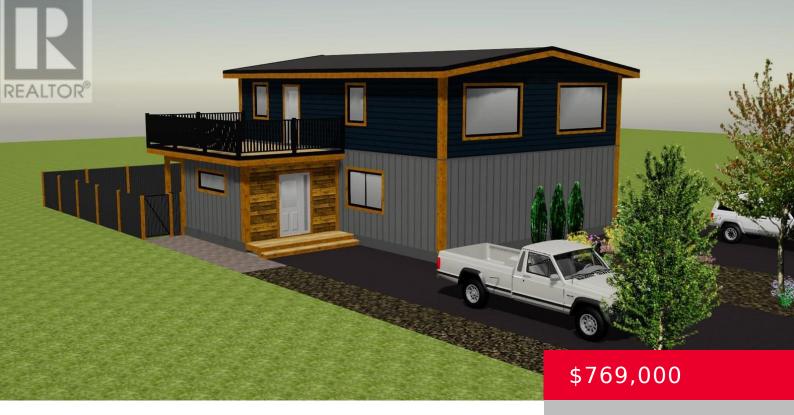

## 711 BIG EDDY ROAD, REVELSTOKE, BRITISH COLUMBIA, CANADA, V0E3K0

https://royallepagerevelstoke.ca

Welcome to your future home, thoughtfully crafted with growing families in mind. This pre-construction gem blends energy efficiency, generous space, and everyday comfort—all just steps from nature. You'll have the choice between two flexible floorplans: a spacious three-bedroom with 1.5 or 2 bathrooms, or a two-bedroom plus den with 1.5 or 2 bathrooms—perfect for a [...]

Tyler Bradbury

Re/Max Revelstoke Realty

- Duplex
- Single Family
- Active
- 1238 sq ft

## **Overview**

**Date added:** Added 3 days ago

**Type:** Duplex

Lot Size: 0.06 acres

**Bedrooms:** 3

**Area, sq ft: 1238** sq ft

**Category:** Single Family

Status: Active

## **Building Details**

View: Mountain view

**Heating:** Heat Pump, Electric

**Parking Total:** 3

Water Source: Municipal water

Roof: Other, Unknown

Exterior: Wood siding, Metal, Other

**Sewer:** Septic tank

## **Amenities & Features**

Lot Features: Balcony