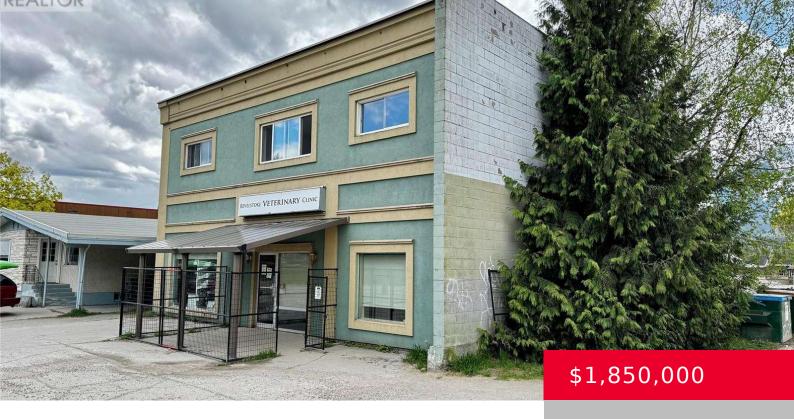

# 717 VICTORIA ROAD, REVELSTOKE, BRITISH COLUMBIA, CANADA, V0E2S0

https://royallepagerevelstoke.ca

This building sits on a corner and double lot in the heart of the downtown central business district and is a rare mixed use commercial/residential offering in Revelstoke with the building sitting on one lot and the other vacant! The top floor residential suite is a 4 bedroom/2 bathroom with a large kitchen, dining and [...]

#### **Overview**

Date added: Added 4 months ago Category: Other

Type: Residential Commercial Mix Status: Active

Lot Size: 0.29 acres Listing Brokerage: Coldwell Banker Executives Realty

Area, sq ft: 3790 sq ft Year built: 1967

## **Building Details**

**Roof:** Other, Unknown Parking: Rear, See Remarks

**Exterior:** Stucco, Concrete Block Parking Total: 20

Sewer: Municipal sewage system Water Source: Municipal water