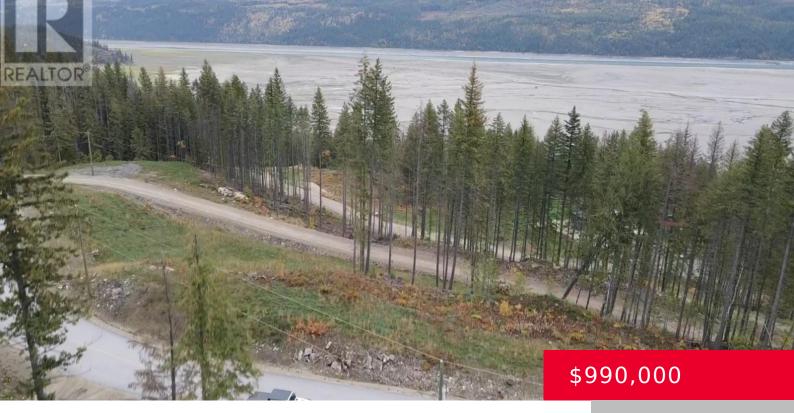

## 7974 ARROWHEAD ROAD, REVELSTOKE, BRITISH COLUMBIA, CANADA, V0E2S0

https://royallepagerevelstoke.ca

Discover the perfect canvas for your dream home on this breathtaking 4.94-acre parcel of land in the heart of Shelter Bay area. Nestled alongside a beautiful lake, this property offers stunning views of Upper Arrow Lakes and the surrounding mountains, making it an ideal retreat for nature lovers and outdoor enthusiasts alike. This property is 20 minutes to Revelstoke, BC and 7 minutes from Upper Arrow Lake Ferry. Key Features: Scenic Beauty: Enjoy panoramic views of the lakes and mountains, providing a serene backdrop for your future home. Architectural Drawing for the Home and Garage are included in the property purchase along with the GST paid on the land. Outdoor adventure: Just minutes away from a variety of outdoor activities, including boat launching, snowmobiling and ATV trails, ensuring endless opportunities for adventure. Prepared Land: Significant work has been completed on this property, including rock removal and road access making it ready for your building plans. Utilities Ready: Electricity is on site with 200-amp panel, and the ditch from the water well has been retrenched making it easier to bring water lines into your future home. This is a rare opportunity to own a piece of paradise in Shelter Bay. Whether you envision a cozy cabin, a luxurious retreat, or a family home, this land offers the perfect setting to bring your vision to life. Don't miss out on this incredible opportunity-Schedule a viewing today. (id:17891)

## **Building Details**

View: Mountain view, River view, Valley view Water Source: Well