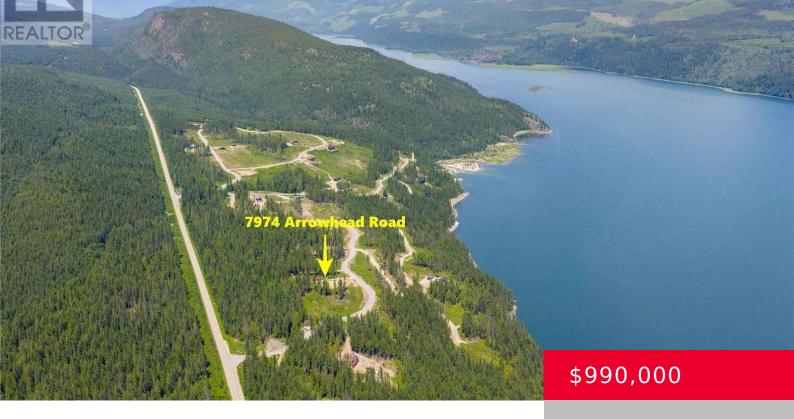

## 7974 ARROWHEAD ROAD, REVELSTOKE, BRITISH COLUMBIA, CANADA, V0E2S0

https://royallepagerevelstoke.ca

Discover the perfect canvas for your dream home on this breathtaking 4.94-acre parcel of land in the heart of Shelter Bay area. Nestled alongside a beautiful lake, this property offers stunning views of Upper Arrow Lakes and the surrounding mountains, making it an ideal retreat for nature lovers and outdoor enthusiasts alike. This property is [...]