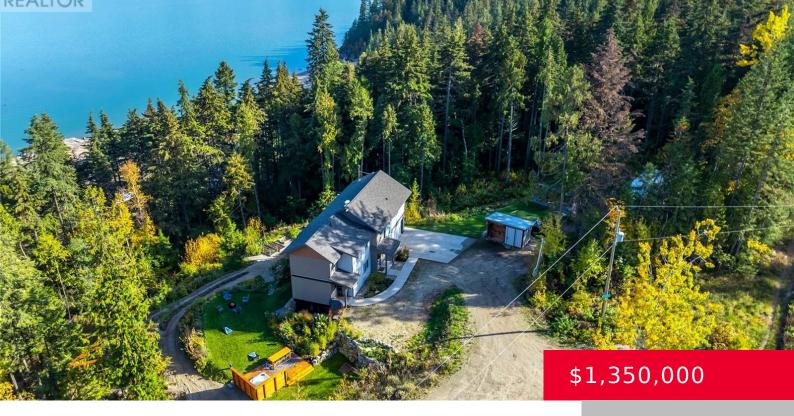

# 8200 23 HIGHWAY SOUTH, REVELSTOKE, BRITISH COLUMBIA, CANADA, V0E2S0

https://royallepagerevelstoke.ca

Natural beauty, tranquility and world-class outdoor recreation await less than 25 minutes south of Revelstoke in Shelter Bay. This recently built "mountain contemporary" home is nestled on 2.76 forested acres on an elevated bench overlooking Upper Arrow Lake and the Selkirk Mountains. The 2103 sq ft open concept home, which is also zoned for vacation rentals, features 3 generously sized bedrooms and 2 bathrooms on the upper floor where large windows in all bedrooms and main living areas maximize the natural living experience. The 26' x 10' elevated deck offers the perfect summer perch to take in the jaw-dropping views while the tastefully finished, 2 bedroom suite (which comes turn-key and fully furnished) has been run as the Shelter Bay Guest House where the owners have enjoyed lucrative returns when not reserving the suite for family or friends. A double car garage, extensive outdoor parking, a timber frame green house, a timber frame shed, an amazing outdoor entertainment area (complete with hot tub!) and meticulous landscaping complete this awesome mountain home. The loving owners have been fastidious in their care for this great property, but the time has come to pass it on to someone new. Call for more info today! (id:17891)