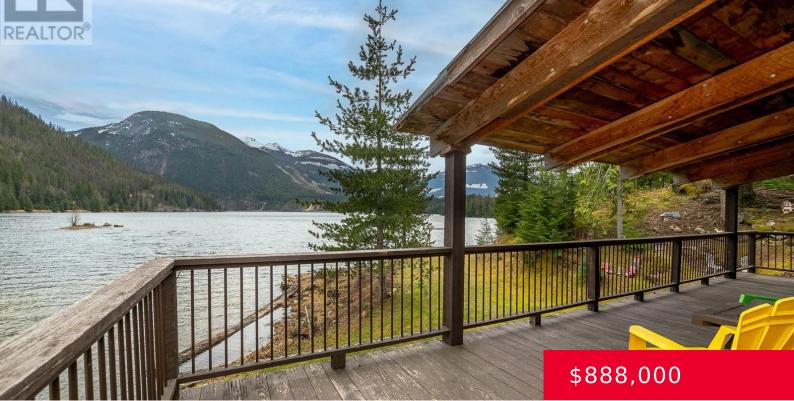

## 8323 TRANS CANADA HIGHWAY, REVELSTOKE, BRITISH COLUMBIA, CANADA, V0E2S0

https://royallepagerevelstoke.ca

Enchantment of lakefront living with this breathtaking 1.29 acre property. Offering a serene escape surrounded by unparalleled natural beauty, this residence is a true haven. The main home features four bedrooms and two and a half bathrooms, designed to provide comfort and ample space. At the heart of the home, a wrap-around deck that is [...]

## **Building Details**

| <b>View:</b> Lake view, Mountain view, Valley view, View of water, View (panoramic), Unknown | Roof: Metal, Unknown     |
|----------------------------------------------------------------------------------------------|--------------------------|
| Heating: Baseboard heaters, Electric                                                         | Parking: Detached Garage |
| Exterior: Wood siding                                                                        | Parking Total: 4         |
| Water Source: Lake/River Water Intake, Well                                                  | Basement: Full           |

## **Amenities & Features**

Lot Features: Private setting, Central island, Balcony Fireplace Features: Propane, Unknown