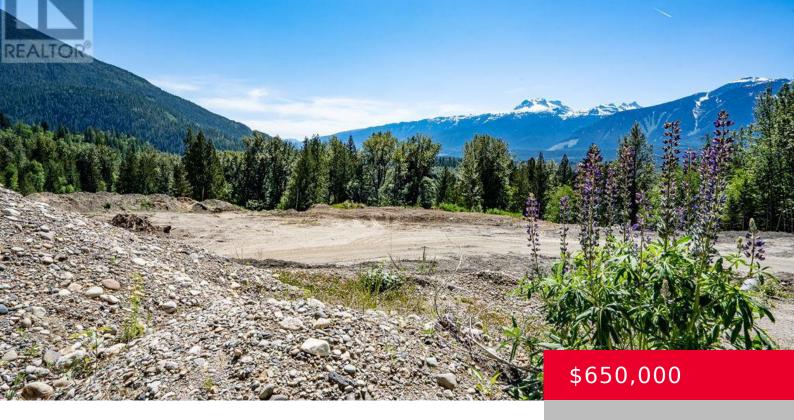

# 9 PROPOSED LOT #9 150 TOWNLEY STREET, REVELSTOKE, BRITISH COLUMBIA, CANADA, V0E2S0

https://royallepagerevelstoke.ca

Lot 9 features a nice building site with the best vistas facing south east towards Mt Mackenzie and world famous Revelstoke Mountain Resort. Mt Begbie also peaks through the trees and would look superb from a well placed deck! Welcome to Eagle's Landing, Revelstoke's newest flexible use neighbourhood. Featuring spacious 1 acre lots, Eagle's Landing [...]

## **Building Details**

**View:** Mountain view

Water Source: Municipal water

**Sewer:** Municipal sewage system