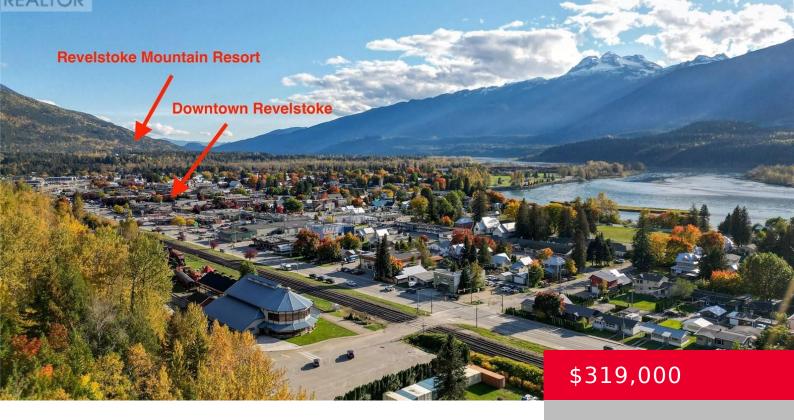

## 902 FARRELL ROAD, REVELSTOKE, BRITISH COLUMBIA, CANADA, V0E2S0

https://royallepagerevelstoke.ca

Overlooking the town of Revelstoke and the Monashee Mountains, this .64 acre lot is situated within walking distance of all downtown amenities The lot features a flat building site in the forward section, with steeper terrain, a stream and trail access in the back half. Access the Mount Revelstoke connector just metres away for a [...]