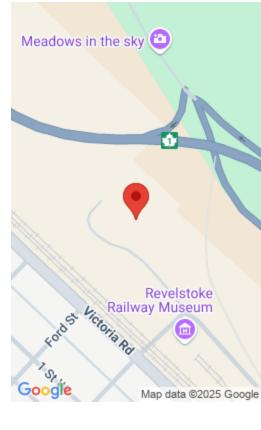

## 902 FARRELL ROAD, REVELSTOKE, BRITISH COLUMBIA, CANADA, V0E2S0

https://royallepagerevelstoke.ca

Overlooking the town of Revelstoke and the Monashee Mountains, this .64 acre lot is situated within walking distance of all downtown amenities The lot features a flat building site in the forward section, with steeper terrain, a stream and trail access in the back half. Access the Mount Revelstoke connector just metres away for a [...]