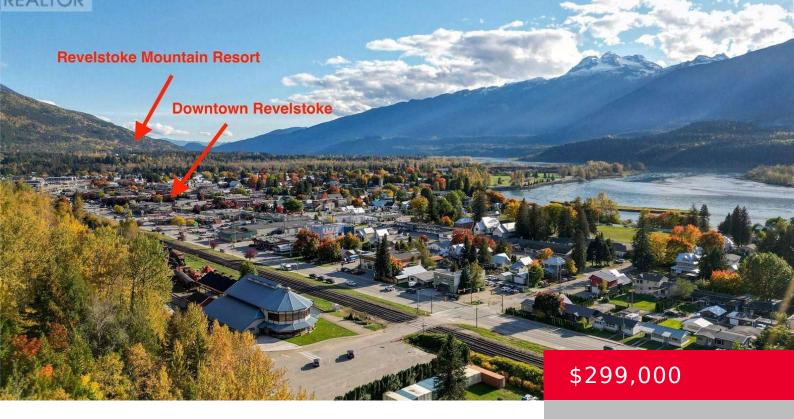

# 902 FARRELL ROAD, REVELSTOKE, BRITISH COLUMBIA, CANADA, V0E2S0

https://royallepagerevelstoke.ca

Overlooking the town of Revelstoke and the Monashee Mountains, this .64 acre lot is situated within walking distance of all downtown amenities The lot features a flat building site in the forward section, with steeper terrain, a stream and trail access in the back half. Access the Mount Revelstoke connector just metres away for a [...]

### **Overview**

**Type:** Other **Status:** Active

Lot Size: 0.64 acres Listing Brokerage: Royal LePage Revelstoke

**Area, sq ft: 0.64** sq ft **MLS ID:** 10351668

## **Building Details**

**View:** Mountain view **Water Source:** Municipal water