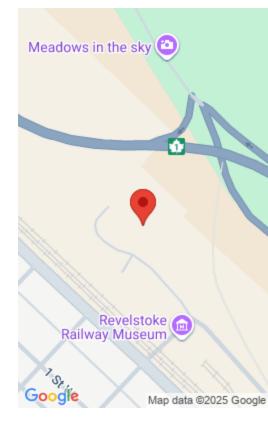

# 902 FARRELL ROAD, REVELSTOKE, BRITISH COLUMBIA, CANADA, V0E2S0

https://royallepagerevelstoke.ca

Overlooking the town of Revelstoke and the Monashee Mountains, this .64 acre lot is situated within walking distance of all downtown amenities The lot features a flat building site in the forward section, with steeper terrain, a stream and trail access in the back half. Access the Mount Revelstoke connector just metres away for a [...]