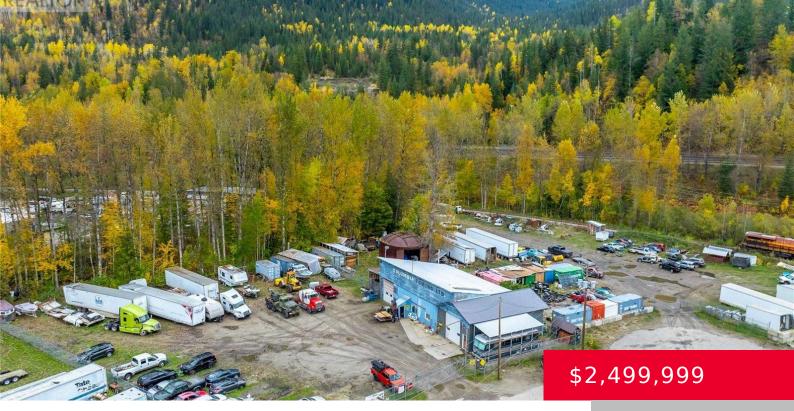

## 96 MACPHERSON STREET, REVELSTOKE, BRITISH COLUMBIA, CANADA, V0E2S0

https://royallepagerevelstoke.ca

An outstanding opportunity to acquire a versatile commercial property currently operating as a fully functioning automotive recovery, repair, and storage yard. Situated in a prime location, offering 2.86 acres, along a rail spur line, with easy access to roadways. The building is over 4000 sq feet, and contains private and public office spaces, repair bays, high ceilings, and storage. •Operationally leased: This property includes a large, fenced lot designed for vehicle storage, with secure access points and ample space for vehicles, and repairs. •Office Space: Featuring an administrative area, restroom, and room for expansion. Perfect for managing operations, meeting clients, or converting into a different commercial use. •Secure Lot: The property is fenced and gated, providing a high level of security for vehicles and equipment stored on-site. Lighting enhances the property's safety. •Ideal Location: Positioned near key the TCH and Hwy 23, this property offers great visibility and easy access for commercial vehicles. High traffic area with nearby businesses and residential neighborhoods, ensuring potential for future development. •Zoning: Zoned for commercial use with options for expansion or repurposing. Buyer should verify zoning regulations with the city for other intended uses. •Investment Potential: The existing infrastructure provides a solid foundation for various businesses, including auto-related services, storage, or light industrial ventures. (id:17891)

## **Overview**

Date added: Added 8 months ago Category: Industrial

**Type:** Other **Status:** Active

Lot Size: 2.86 acres Listing Brokerage: Coldwell Banker Executives Realty

Area, sq ft: 4000 sq ft Year built: 1976