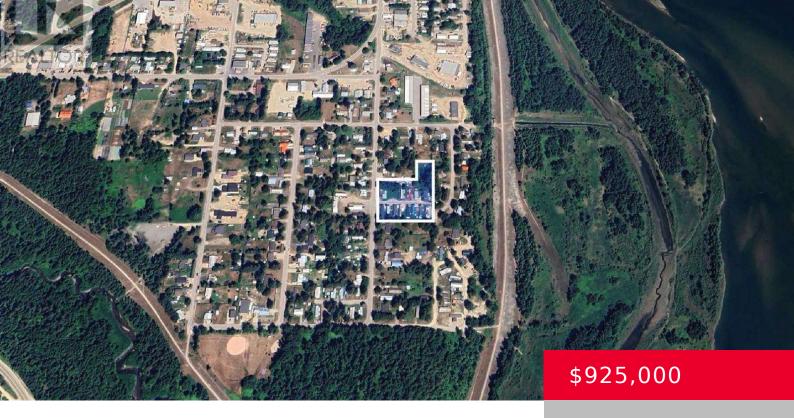

# 978 LUNDELL ROAD, REVELSTOKE, BRITISH COLUMBIA, CANADA, V0E2S0

https://royallepagerevelstoke.ca

Village Mobile Home Park is a great multi family investment with 15 units, situated on a level, 2 acre parcel with city water and septic system. Ideally set up for both a lifestyle or absentee owner, this modular home community has seen recent capital upgrades to its complete water system. Full package available upon request. (id:17891)

## **Overview**

Date added: Added 8 months ago Category: Multi-family

**Type:** Multi-Family **Status:** Active

Lot Size: 2 acres Listing Brokerage: Royal LePage Westside Klein Group

**Area, sq ft: 2** sq ft **Year built: 1971** 