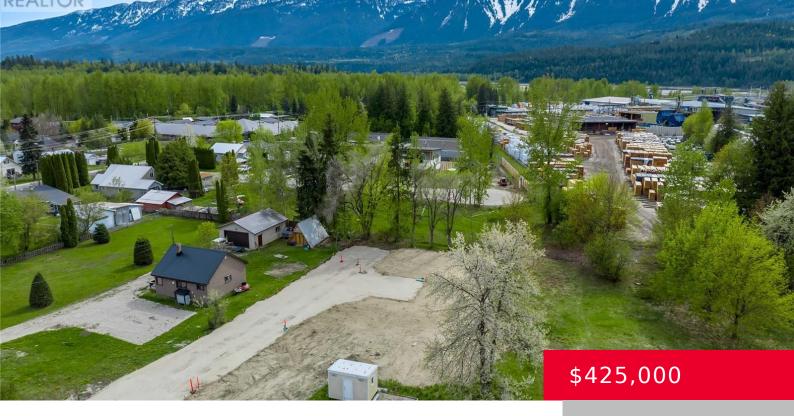

## PROPOSED EIGHTH STREET EAST, REVELSTOKE, BRITISH COLUMBIA, CANADA, V0E2S0

https://royallepagerevelstoke.ca

One of three strata lots conveniently located close to downtown Revelstoke and within walking distance of Mackenzie Avenue and so much more! This generously sized 500 Sq. meter R2 lot will have all utilities and municipal services available at the lot line. The lots have been cleared and are level with minimal site preparation required. Underground Utilities will make for unobstructed views of the Monashee Mountain range. DCCs for a single family home have been prepaid. Revelstoke is a highly covenanted community for outdoor lifestyle enthusiasts due to its proximity to the world class Revelstoke Mountain Resort, Mt. Macpherson cross country bike trails, Boulder Mountain and Frisby Ridge sledding trails. With construction of the much anticipated Cabot Golf Course underway take advantage of this opportunity to be part of the community! Call listing realtor for more details! (id:17891)