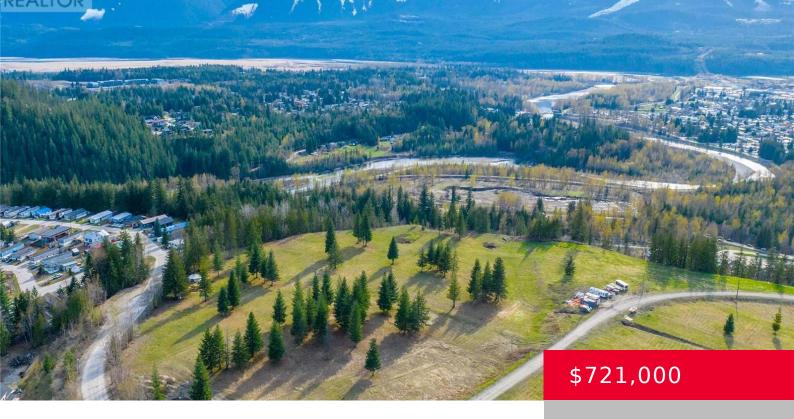

## PARADISE WAY, REVELSTOKE, BRITISH COLUMBIA, CANADA, V0E2S0

https://royallepagerevelstoke.ca

Welcome to Paradise! This amazing lot has unbelievable views overlooking the town, Illecillewaet river, and the Monashee mountains. At .36 acres, this large fully serviced lot will be ready for your Custom home by approximately spring 2025, if not sooner. The flat topography allows for an easy excavation and a ton of different build options. This lot should see the sun from morning right to an amazing sunset. Only a 10% deposit is required to secure a lot. Road construction will begin July 2024. Reach out today for more info on this amazing development. (id:17891)