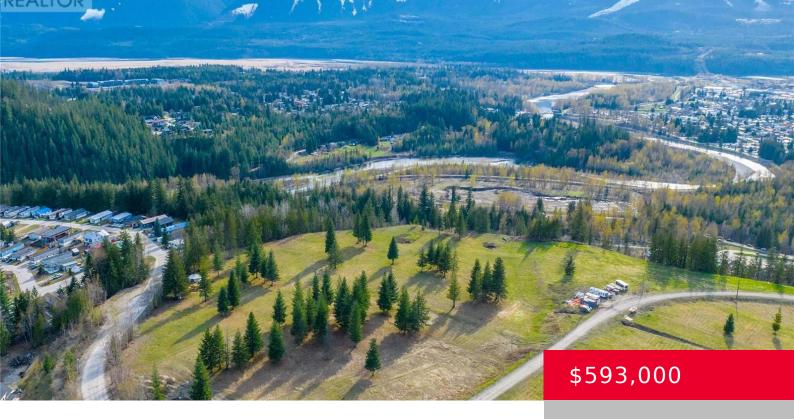

## PARADISE WAY, REVELSTOKE, BRITISH COLUMBIA, CANADA, V0E2S0

https://royallepagerevelstoke.ca

Welcome to Paradise! This amazing lot has unbelievable views overlooking the town, Illecillewaet river, and the Monashee mountains. At .27 acres, this large fully serviced lot will be ready for your Custom home by approximately spring 2025, if not sooner. The flat topography allows for an easy excavation and a ton of different build options. This lot should see the sun from morning right to an amazing sunset. Only a 10% deposit is required to secure a lot. Road construction will begin July 2024. Reach out today for more info on this amazing development. (id:17891)