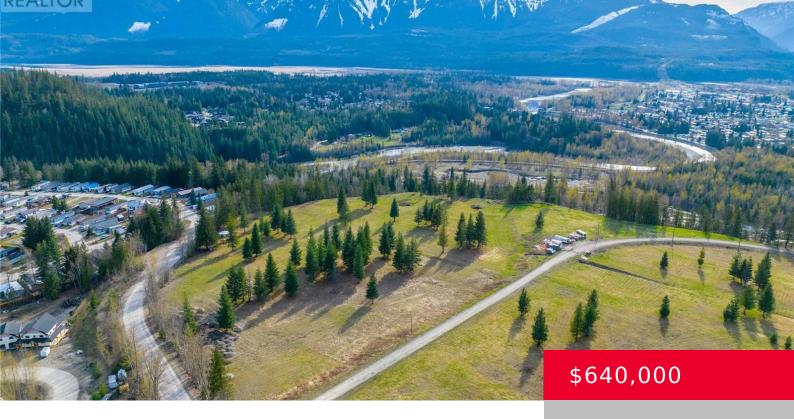

## PARADISE WAY, REVELSTOKE, BRITISH COLUMBIA, CANADA, V0E2S0

https://royallepagerevelstoke.ca

Welcome to Paradise! This 0.44 acre lot has unbelievable views and southeast exposure. This large fully serviced lot will be ready for your Custom home by approximately spring 2025, if not sooner. The flat topography allows for an easy excavation and a ton of different build options. This lot should see the sun from morning right to early evening. Only a 10% deposit is required to secure a lot. Road construction will begin July 2024. Reach out today for more info on this amazing development. (id:17891)