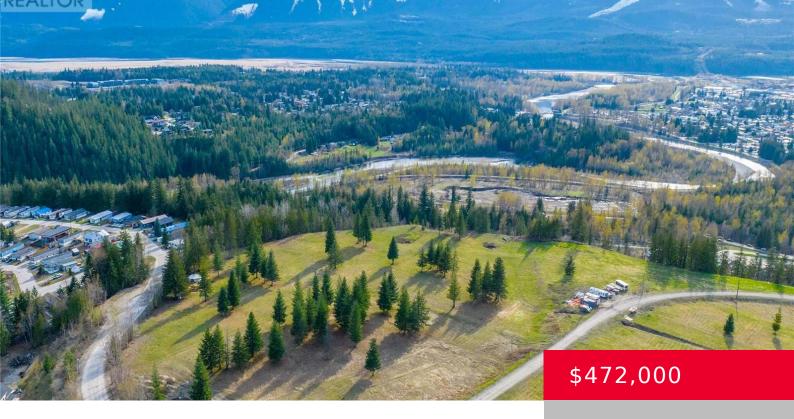

## PARADISE WAY, REVELSTOKE, BRITISH COLUMBIA, CANADA, V0E2S0

https://royallepagerevelstoke.ca

Welcome to Paradise! This amazing corner lot has unbelievable views o Monashee mountains. At .188 acres, this large fully serviced lot will be ready for your Custom home by approximately spring 2025, if not sooner. The flat topography allows for an easy excavation and a ton of different build options. Walk over to Mt.Begbie Brewery to sit on the patio and watch the sunset or head up to the Hillcrest for dinner. Only a 10% deposit is required to secure a lot. Road construction will begin July 2024. Reach out today for more info on this amazing development. (id:17891)